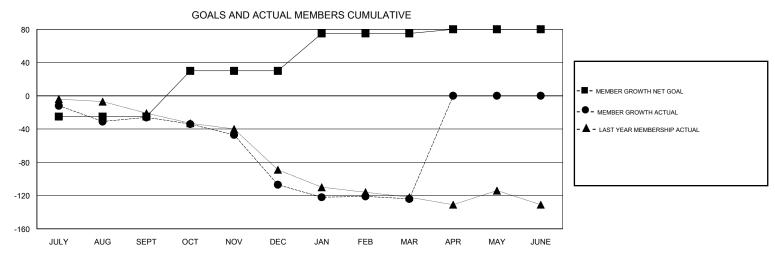

## **LOCATION CALIFORNIA**

| GMT: HOWARD HUDSON    |               |           |               | OCATION CALIFORNIA    |                           |                         | GMT CA                                             |  |
|-----------------------|---------------|-----------|---------------|-----------------------|---------------------------|-------------------------|----------------------------------------------------|--|
|                       | Club          | os        |               | Members               |                           |                         |                                                    |  |
| RESULTS FOR 2018-2019 |               |           |               | RESULTS FOR 2018-2019 |                           |                         |                                                    |  |
| QUARTER               | NEW CLUB GOAL | NEW CLUBS | DROPPED CLUBS | QUARTER               | MEMBER GROWTH NET<br>GOAL | MEMBER GROWTH<br>ACTUAL | DROPPED<br>MEMBERS ACTUAL<br>(including transfers) |  |
| JULY/AUG/SEPT         | 0             | 0         | 0             | JULY/AUG/SEPT         | -25                       | 43                      | 64                                                 |  |
| OCT/NOV/DEC           | 1             | 0         | 1             | OCT/NOV/DEC           | 55                        | 45                      | 121                                                |  |
| JAN/FEB/MAR           | 1             | 0         | 0             | JAN/FEB/MAR           | 45                        | 37                      | 48                                                 |  |
| APR/MAY/JUNE          | 0             | 0         | 0             | APR/MAY/JUNE          | 5                         | 0                       | 0                                                  |  |